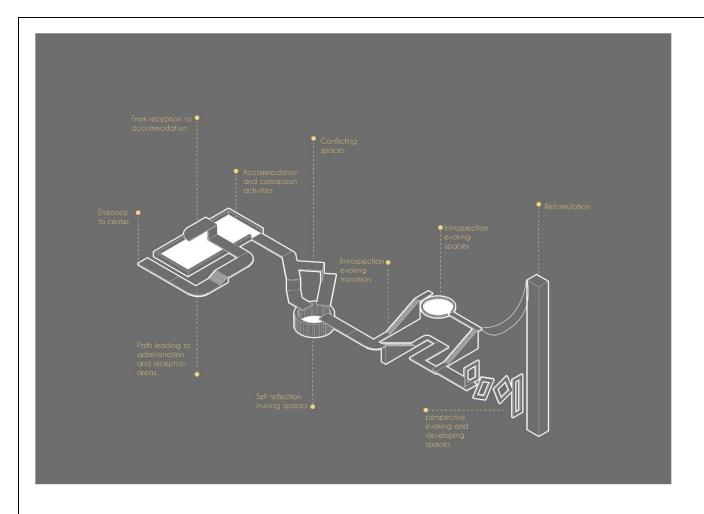

The main entrance to the campus is through the admin area. the geometry of the admin area hides the main entrance up to the point of arrival. the view of the central spine suddenly opens up as one enters the campus.

the central spine opens up as one enters the structure. The central spine leads to the highest point on the site and it frames the triality. The elemtns being the sky, the earth and the man made buildings acting as the frame

pedestrian entrance to the

entrance through admin area

central spine