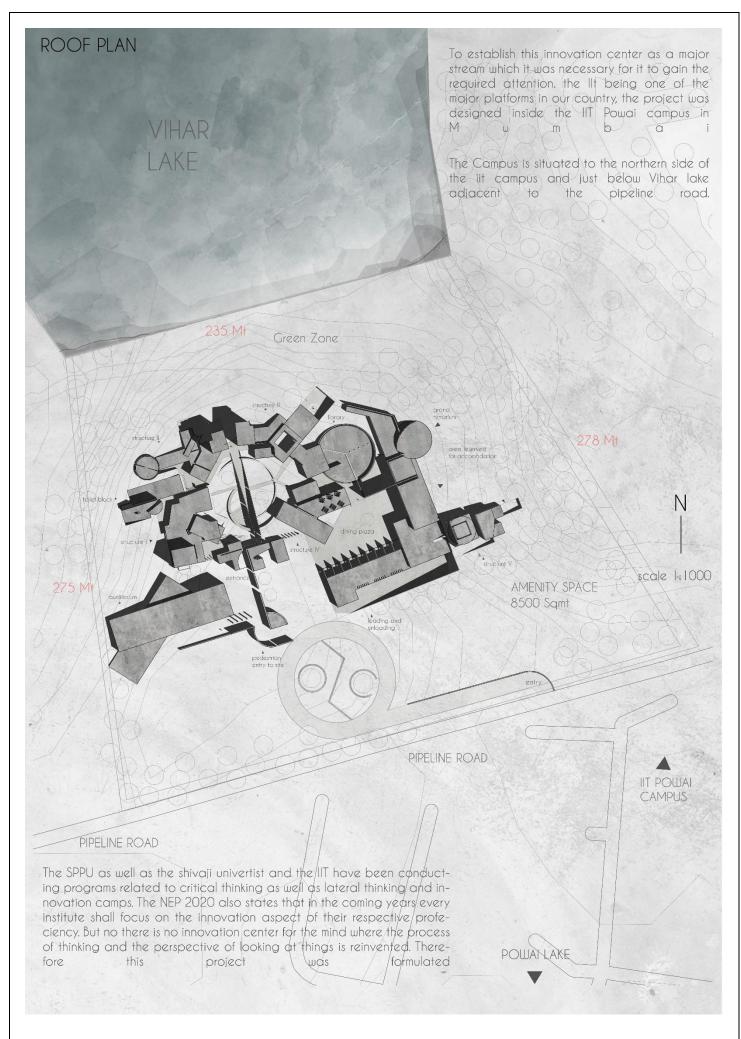

#### PRILIMNARY ZONING SKETCH

- Formation of smaller transition areas opening up into larger plazas.
- · Formation of quadrangles.
- Using western side of side for activities related to bodily intelligence.
- Administration and storage area located on the southern part of the site near the 8m access road.
- Amenity space provided at the south-western part of the site.
- Northern part of the site having taller structures acquiring desired effect from vistas and views overlooking lake.