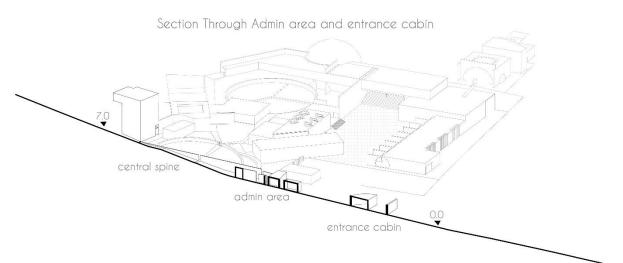

The main entrance to the campus is through the admin area. the geometry of the admin area hides the main entrance up to the point of arrival. the view of the central spine suddenly opens up as one enters the campus.

pedestrian entrance to the

entrance through admin area

central spine