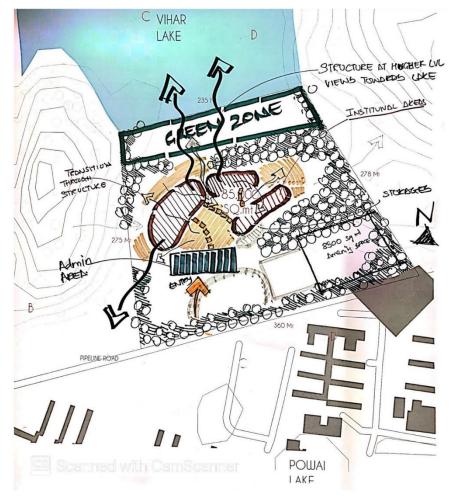

#### PRILIMNARY ZONING SKETCH

- Formation of smaller transition areas opening up into larger plazas.
- · Formation of quadrangles.
- Using western side of side for activities related to bodily intelligence.
- Administration and storage area located on the southern part of the site near the 8m access road.
- Amenity space provided at the south-western part of the site.
- Northern part of the site having taller structures acquiring desired effect from vistas and views overlooking lake.