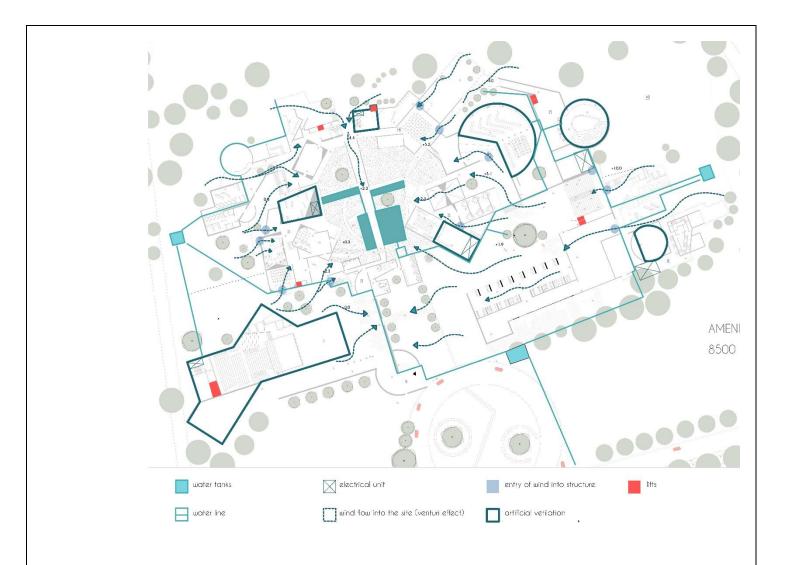

### SITE SECTIONS

### Section Through Dining plaza, structure 4 and library

a security and administration booth is situated at the pedestrian entrance of the site. The pedestrian entry segregates into two paths, one leading to the admin area and the second one leading to the auditorium

The main entrance to the campus is through the admin area. the geometry of the admin area hides the main entrance up to the point of arrival. the view of the central spine suddenly opens up as one enters the campus.

the central spine opens up as one enters the structure. The central spine leads to the highest point on the site and it frames the triality. The elemtns being the sky, the earth and the man made buildings acting as the frame

pedestrian entrance to the

entrance through admin area

central spine