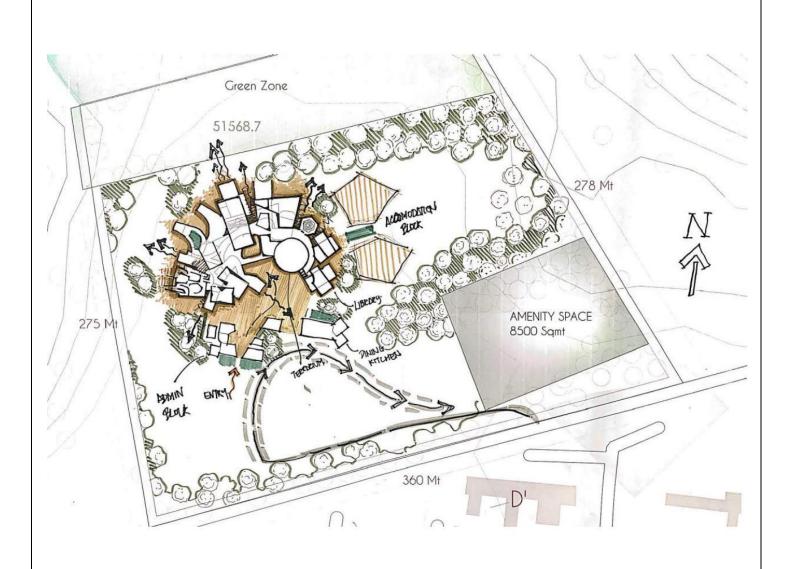

#### PRILIMNARY ZONING SKETCH

- Formation of smaller transition areas opening up into larger plazas.
- · Formation of quadrangles.
- Using western side of side for activities related to bodily intelligence.
- Administration and storage area located on the southern part of the site near the 8m access road.
- Amenity space provided at the south-western part of the site.
- Northern part of the site having taller structures acquiring desired effect from vistas and views overlooking lake.