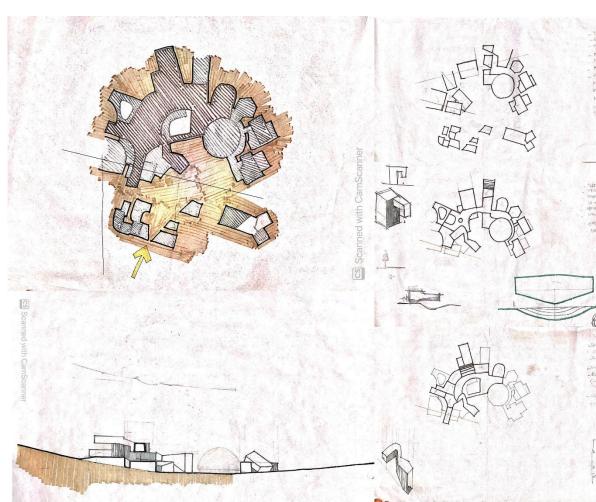

### SITE SECTIONS

### Section Through Dining plaza, structure 4 and library

a security and administration booth is situated at the pedestrian entrance of the site. The pedestrian entry segregates into two paths, one leading to the admin area and the second one leading to the auditorium