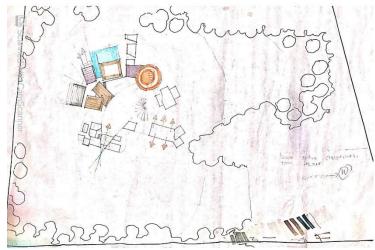

#### PRILIMNARY ZONING SKETCH

- Formation of smaller transition areas opening up into larger plazas.
- · Formation of quadrangles.
- Using western side of side for activities related to bodily intelligence.
- Administration and storage area located on the southern part of the site near the 8m access road.
- Amenity space provided at the south-western part of the site.
- Northern part of the site having taller structures acquiring desired effect from vistas and views overlooking lake.