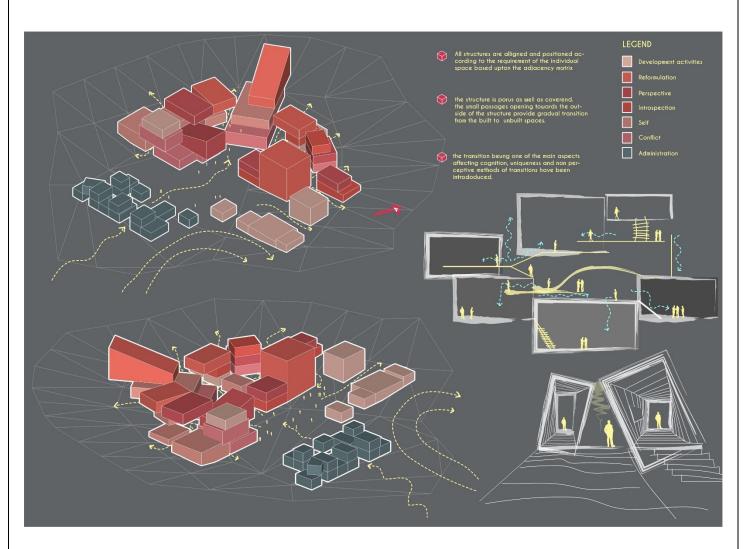

|                                                                                                                                          |                   | SPACE MATRIX SPACES          | PS C | CH CH    | ALICHT SC | June Ocation    | VEUS  | ETAS IBL | CES EDIONS           | ĘĘĘĘĘĘĘĘĘĘĘĘĘĘĘĘĘĘĘĘĘĘĘĘĘĘĘĘĘĘĘĘĘĘĘĘĘĘ |        |
|------------------------------------------------------------------------------------------------------------------------------------------|-------------------|------------------------------|------|----------|-----------|-----------------|-------|----------|----------------------|----------------------------------------|--------|
|                                                                                                                                          | ,                 | ADMINISTRATION AREAS         | 4.5  | NS<br>NS | NS        | NEAR ENTRANCE   | NS NS | A SO E   | NS NS                | (×                                     |        |
|                                                                                                                                          |                   | DEBATE ROOM                  | 4.5  | NS       | V         | NEAR GROUND     | NS    | Y        | NS                   | CONFLICT                               |        |
| , c                                                                                                                                      |                   | GRAND CHESS ROOM             | 5.0  | Y        | N         | GATHERING SPACE | NS    | N        | MULTIFUNCTIONAL      |                                        | 0      |
| <i>/</i> ×                                                                                                                               | × × × =           |                              | 5.0  | Y        | N         | NS              | Υ     | N        | NS                   | SELF                                   | _      |
| =××                                                                                                                                      | •×ו               | HEIRARCHICAL HETERARCHIAL    | 4.5  | NS       | N         | NS              | Y     | N        | NS                   |                                        |        |
| =×=×=                                                                                                                                    | =XXX=             |                              | 5.0  | N        | Y         | ISOLATION       | N     | N        | DESIGNED IN LEVELS   | INTROSPECTION                          | X      |
| × = × ×                                                                                                                                  | ××ו               | EXPRESSION SPACE             | 4.0  | Y        | Y         | NS              | NS    | N:       | NS                   | 0000                                   |        |
| ×××=====                                                                                                                                 | ●×=××<br>◆×=×     | PERFORMANCE SPACE            | 4.0  | Y        | γ         | NS              | NS    | N.       | NS                   | PERSPECTIVE                            |        |
| $\times \times = \times \times$ | =×××              | ••• THEATRE                  | 7.0  | N        | Y         | NEAR GROUND     | N     | Y        | NS                   | • • • • •                              |        |
| ×××××××××××××××××××××××××××××××××××××××                                                                                                  | ● ×= ×<br>× ×     | REFLECTION CHAMBER           | 4.5  | Υ        | Y         | ISOLATION       | Y     | N        | MULTIFUNCTIONAL      | REFORMULATION                          |        |
| ××××××××××××××                                                                                                                           | X                 | THE WALL SPACE               | 5.0  | Y        | Y         | NS              | NS    | N        | ILLUSION OF HEIGHT   | 0000                                   |        |
| × × × × × × × × × × × × × × × × × × ×                                                                                                    | -X-X              | PAINTING SPACE               | 4.5  | NS       | N         | NS              | Y     | N        | NS                   |                                        |        |
|                                                                                                                                          | ×===<br>===×      | THE CONDUCTOR                | 5.0  | N        | N         | AT HIGHER LEVEL | NS    | N        | NS                   | MULTIPLE INTELLIGENCE                  | SENCES |
| =×××××××===•ו                                                                                                                            | ×××               | MUSICAL MEDITATION           | 4.5  | NS       | Y         | ISOLATION       | NS    | N        | NS                   | VISUAL                                 |        |
|                                                                                                                                          | ×                 | CHAMBER OF SILENCE           | 5.0  | N        | Y         | ISOLATION       | N     | N        | NS                   | / SPATIAL                              |        |
|                                                                                                                                          | =×××              | LABOUR SPACE                 | 4.5  | NS       | N         | PARTIAL OUTDOOR | Y     | NA       | NS                   | VERBAL<br>/ LINGUISTIC                 | •      |
|                                                                                                                                          | ==××              | ON CHAMBER OF LIGHT & SHADOU | 5.0  | Y        | NS        | GATHERING SPACE | Υ     | N        | DAYLIGHT CAPTURE     | BODILY • / KINESTHETIC                 |        |
|                                                                                                                                          |                   | ABSTRACT ROOM                | 5.0  | NS       | N         | NS              | NS    | N        | NS                   |                                        |        |
|                                                                                                                                          | ××=××             | PERSPECTIVE SPACE            | 4.5  | Υ        | Y         | NS              | N     | N        | NS                   | MATHEMATICAL                           | 0      |
|                                                                                                                                          | = <u>*</u> **     | THE MEMORY VAULT             | 3.5  | N        | N         | NS              | NS    | N        | NS                   | / LOGICAL                              |        |
| X=X-X-X-X-X-X-X-X-X-X-X-X-X-X-X-X-X-X-X                                                                                                  | ===×<br>==××      | HALL OF VOICES               | 4.5  | NS       | Y         | AT HIGHER LEVEL | NS    | N        | BLOCKING OF VISION   | INTRAPERSONAL<br>INTELLIGENCE          |        |
| X=x                                                                                                                                      | =××=              | LIGHT MODULATION             | 6.5  | Y        | N         | AT HIGHER LEVEL | Y     | N        | DAYLIGHT CAPTURE     | INTERPERSONAL                          |        |
| <b>\</b>                                                                                                                                 |                   | THE CANVAS SPACE             |      | NS       | N         | NS              |       | N.       | NS                   | INTELLIGENCE                           |        |
| ~~                                                                                                                                       | $\otimes \otimes$ | REVERSAL ROOM                | 5.0  | Y        | N         | AT HIGHER LEVEL | Υ     | N        | VIEWS FROM ALL SIDES | NATURALIST                             | 0      |
|                                                                                                                                          | XX.               | ●●●●● CREATOR'S SQUARE       | 6.0  | Y        | N         | CENTRAL SPACE   | NS    | Y        | CENTRE OF STRUCTURE  | MUSICAL                                | 0      |
|                                                                                                                                          | \ <u>`</u>        | THE GRAND TERRARIUM          | 8.0  | Υ        | N         | GROUND LEVEL    | NS    | Y        | MODULAR PLATES       | / RHYTHEMATIC                          | 100    |