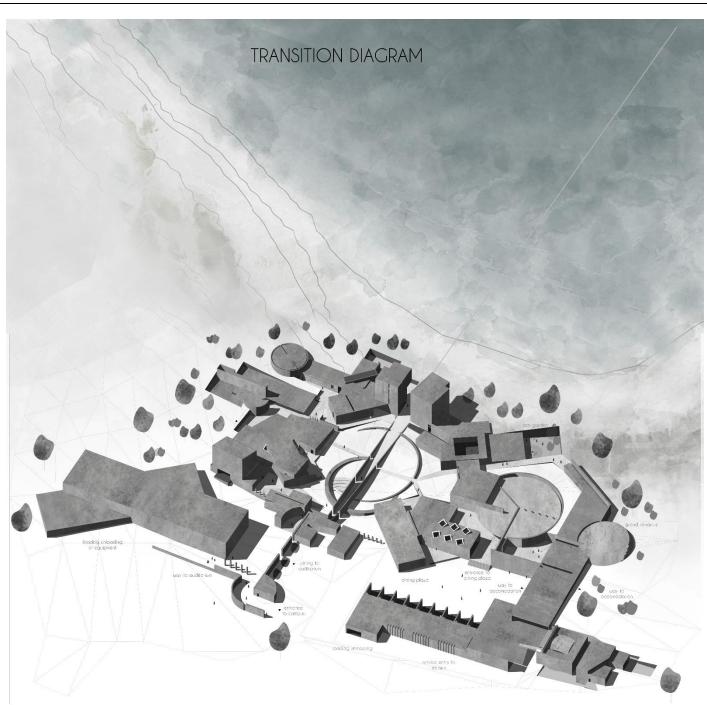

### Section Through Dining plaza, structure 4 and library

a security and administration booth is situated at the pedestrian entrance of the site. The pedestrian entry segregates into two paths, one leading to the admin area and the second one leading to the auditorium

The main entrance to the campus is through the admin area. the geometry of the admin area hides the main entrance up to the point of arrival. the view of the central spine suddenly opens up as one enters the campus.

the central spine opens up as one enters the structure. The central spine leads to the highest point on the site and it frames the triality. The elemtns being the sky, the earth and the man made buildings acting as the frame

pedestrian entrance to the

entrance through admin area

central spine