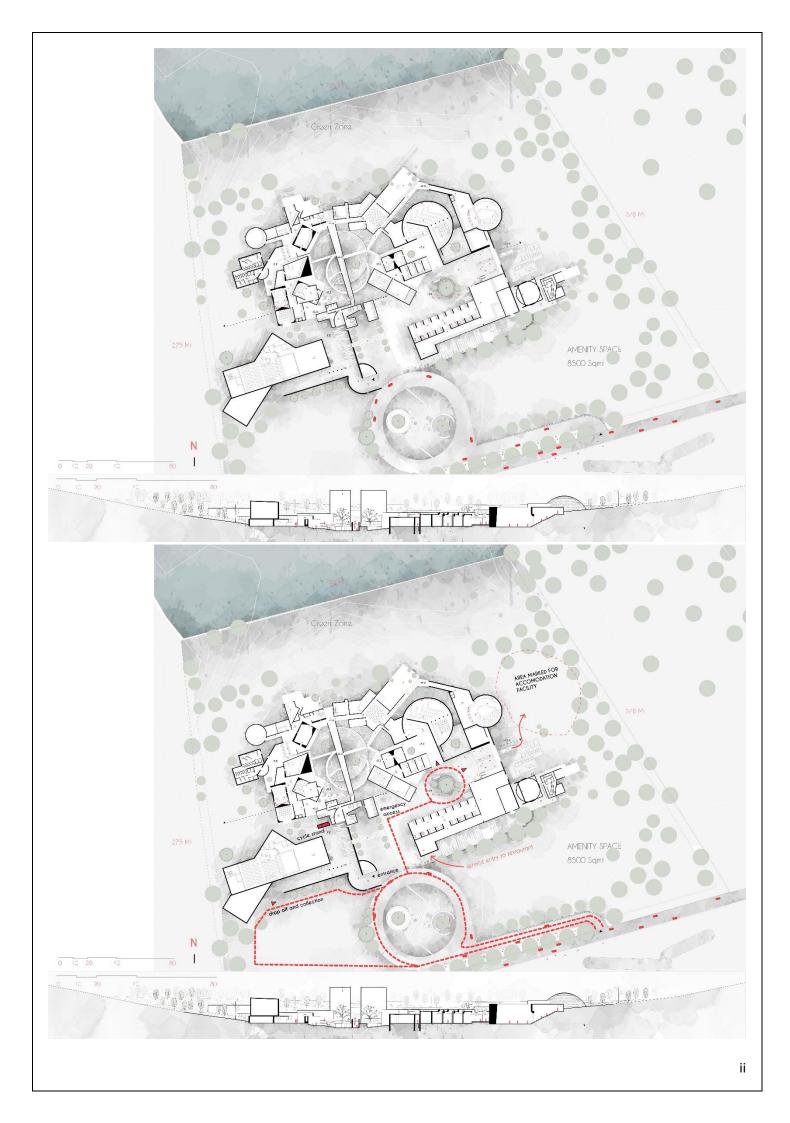

#### PRILIMNARY ZONING SKETCH

- Formation of smaller transition areas opening up into larger plazas.
- · Formation of quadrangles.
- Using western side of side for activities related to bodily intelligence.
- Administration and storage area located on the southern part of the site near the 8m access road.
- Amenity space provided at the south-western part of the site.
- Northern part of the site having taller structures acquiring desired effect from vistas and views overlooking lake.

### Section Through Dining plaza, structure 4 and library

a security and administration booth is situated at the pedestrian entrance of the site. The pedestrian entry segregates into two paths, one leading to the admin area and the second one leading to the auditorium

The main entrance to the campus is through the admin area. the geometry of the admin area hides the main entrance up to the point of arrival. the view of the central spine suddenly opens up as one enters the campus.

pedestrian entrance to the

entrance through admin area

central spine