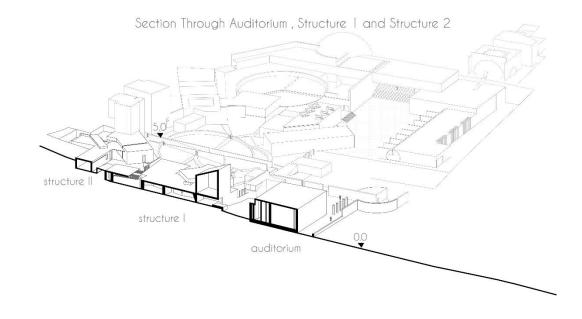

### Section Through Dining plaza, structure 4 and library

a security and administration booth is situated at the pedestrian entrance of the site. The pedestrian entry segregates into two paths, one leading to the admin area and the second one leading to the auditorium

the central spine opens up as one enters the structure. The central spine leads to the highest point on the site and it frames the triality. The elemtns being the sky, the earth and the man made buildings acting as the frame