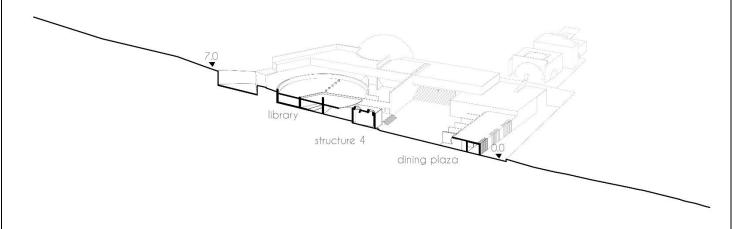

### Section Through Dining plaza, structure 4 and library

a security and administration booth is situated at the pedestrian entrance of the site. The pedestrian entry segregates into two paths, one leading to the admin area and the second one leading to the auditorium